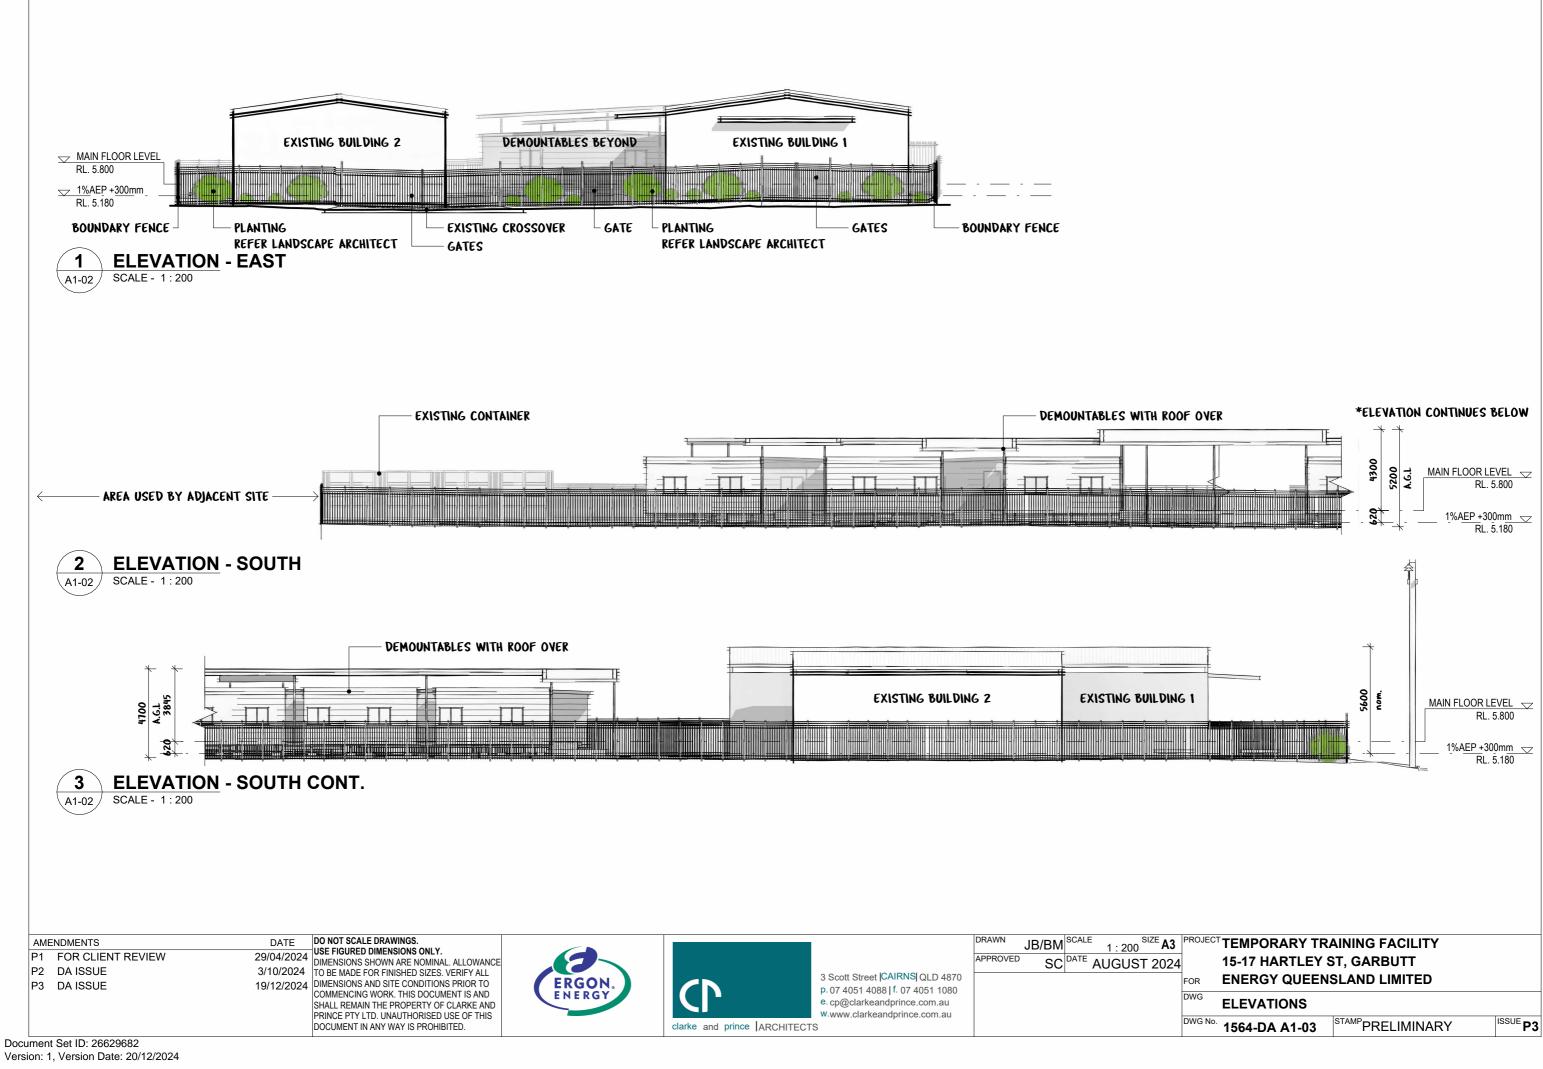

|          |
| CUJECI                | TEMPORARY TR    |                   |          |
|                       | 15-17 HARTLEY S | ST, GARBUTT       |          |
| OR                    | ENERGY QUEEN    | SLAND LIMITED     |          |
| WG                    | LOCALITY PLAN   |                   |          |
| WG No.                | 1564-DA A1-01   | STAMP PRELIMINARY | ISSUE P3 |
|                       |                 |                   |          |

COMMUNITY FACILITIES

## FACILITY SITE **PROPERTY INFORMATION**

LOT NUMBER PLAN NUMBER PARISH COUNTY

SITE AREA

<u>ZONE</u>

581 EP1760 COONAMBELAH ELPHINSTONE 14,185 m2

**EXISTING TRAINING** 

MEDIUM IMPACT INDUSTRY



LOT NUMBER PLAN NUMBER PARISH COUNTY SITE AREA

**ZONE** 

SPA

361 EP784 COONAMBELAH ELPHINSTONE 5,792 m2





P1 FOR CLIENT REVIEW

- P2 PRELIMINARY ISSUE
- P3 DA ISSUE
- P4 DA ISSUE
- P5 DA ISSUE

Document Set ID: 26629682 Version: 1, Version Date: 20/12/2024

29/04/2024 28/08/2024 TO BE MADE FOR FINISHED SIZES. VERIFY ALL 3/10/2024 DIMENSIONS AND SITE CONDITIONS PRIOR TO COMMENCING WORK. THIS DOCUMENT IS AND 04/12/2024 SHALL REMAIN THE PROPERTY OF CLARKE AND 19/12/2024 PRINCE PTY LTD. UNAUTHORISED USE OF THIS DOCUMENT IN ANY WAY IS PROHIBITED.



clarke and prince ARCHITECTS

APPROVED SC DATE 3 Scott Street CAIRNS QLD 4870 p. 07 4051 4088 | f. 07 4051 1080 e.cp@clarkeandprince.com.au w.www.clarkeandprince.com.au

APRIL 2024

| <