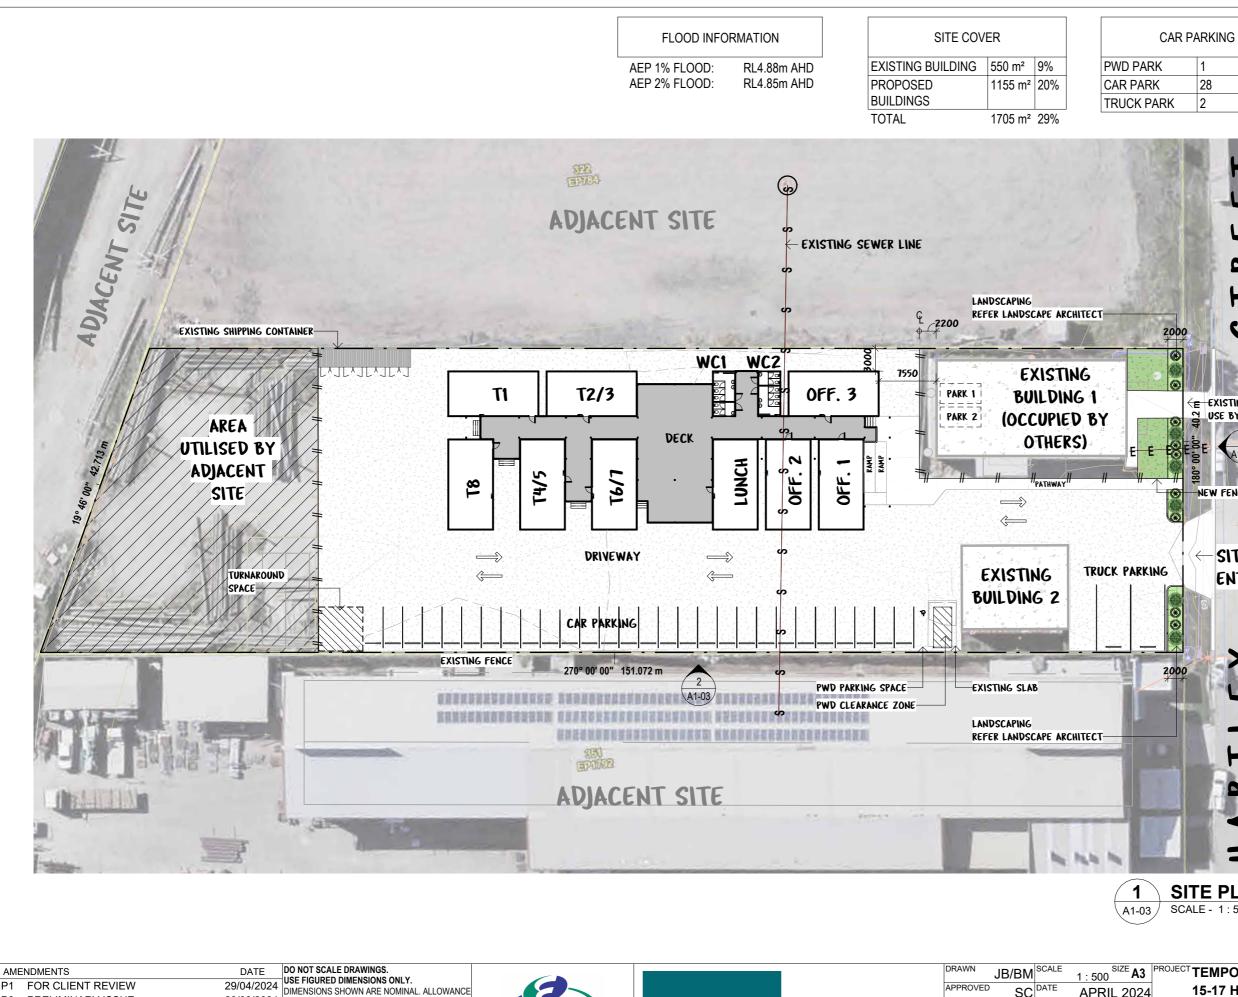

ENERGY QUEENSLAND LIMITED **COVER SHEET** 1564-DA A1-00

STAMP PRELIMINARY

ISSUE P3

| <b>LIT`</b><br>: 2000 | Y PLAN          |                   |          |
|-----------------------|-----------------|-------------------|----------|
|                       |                 |                   |          |
| CUJECI                | TEMPORARY TR    |                   |          |
|                       | 15-17 HARTLEY S | ST, GARBUTT       |          |
| OR                    | ENERGY QUEEN    | SLAND LIMITED     |          |
| WG                    | LOCALITY PLAN   |                   |          |
| WG No.                | 1564-DA A1-01   | STAMP PRELIMINARY | ISSUE P3 |
|                       |                 |                   |          |