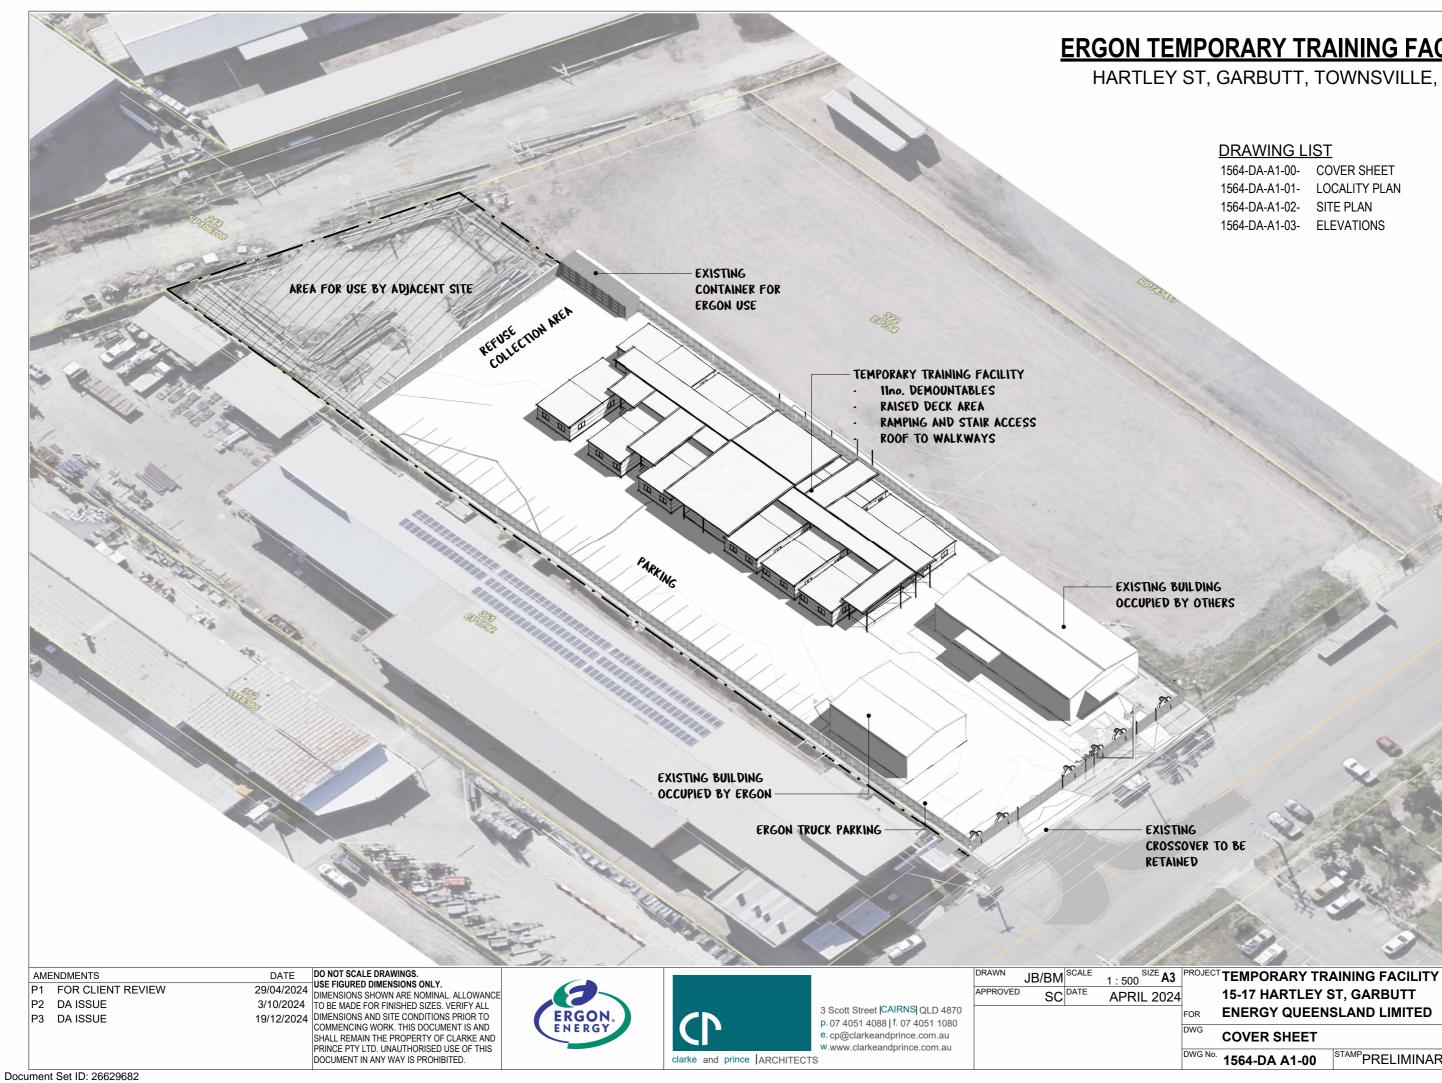

## **ERGON TEMPORARY TRAINING FACILITY** HARTLEY ST, GARBUTT, TOWNSVILLE, QLD

## **DRAWING LIST**

| 1564-DA-A1-00- | COVER SHEET   |
|----------------|---------------|
| 1564-DA-A1-01- | LOCALITY PLAN |
| 1564-DA-A1-02- | SITE PLAN     |
| 1564-DA-A1-03- | ELEVATIONS    |

15-17 HARTLEY ST, GARBUTT