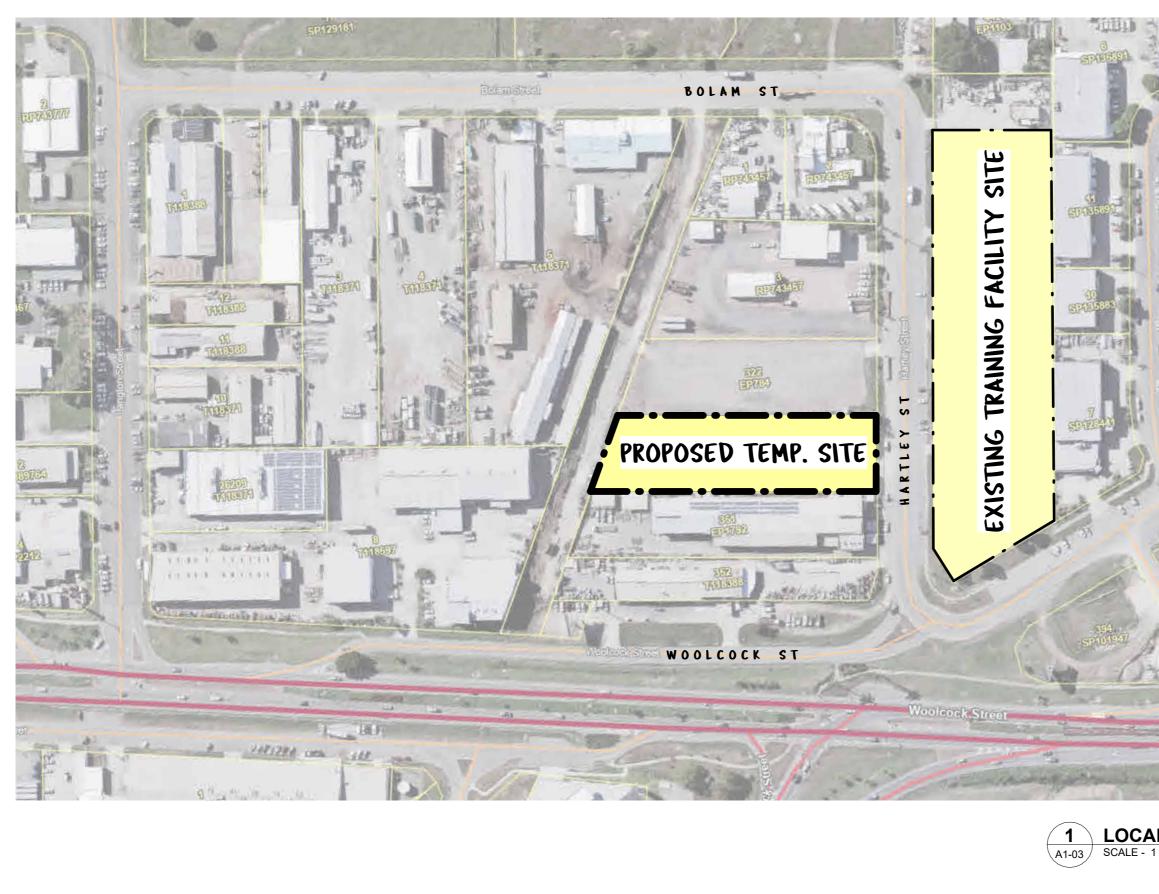

COMMUNITY FACILITIES

## FACILITY SITE **PROPERTY INFORMATION**

LOT NUMBER PLAN NUMBER PARISH COUNTY

SITE AREA

<u>ZONE</u>

581 EP1760 COONAMBELAH ELPHINSTONE 14,185 m2

**EXISTING TRAINING** 

MEDIUM IMPACT INDUSTRY

LOT NUMBER PLAN NUMBER PARISH COUNTY SITE AREA

**ZONE** 

SPA

361 EP784 COONAMBELAH ELPHINSTONE 5,792 m2

P1 FOR CLIENT REVIEW

- P2 PRELIMINARY ISSUE
- P3 DA ISSUE
- P4 DA ISSUE
- P5 DA ISSUE

Document Set ID: 26629682 Version: 1, Version Date: 20/12/2024