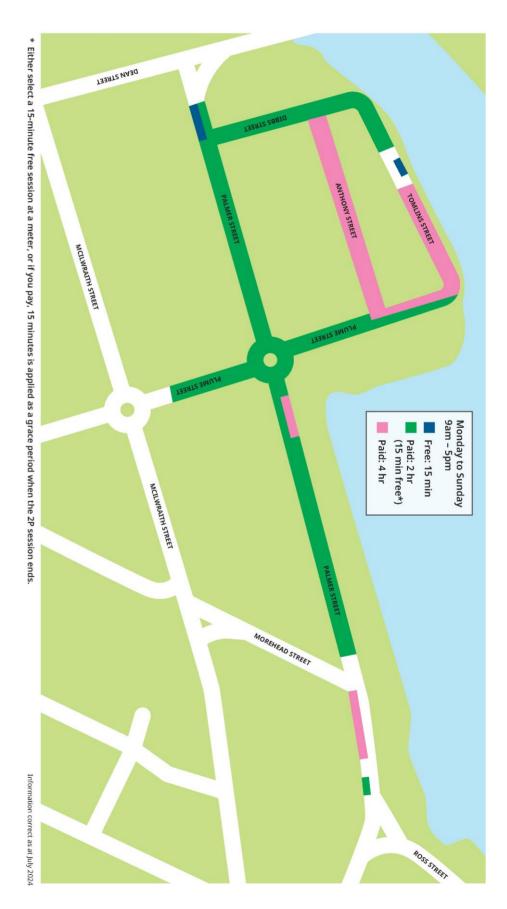

The accompanying map outlining parking areas and zone limits is also available on Council's website. For more information on paid parking and permits, visit: townsville.gld.gov.au/parking

If you have any questions about this work, please get in touch with the project team during business hours on 13 48 10 or email enquiries@townsville.qld.gov.au