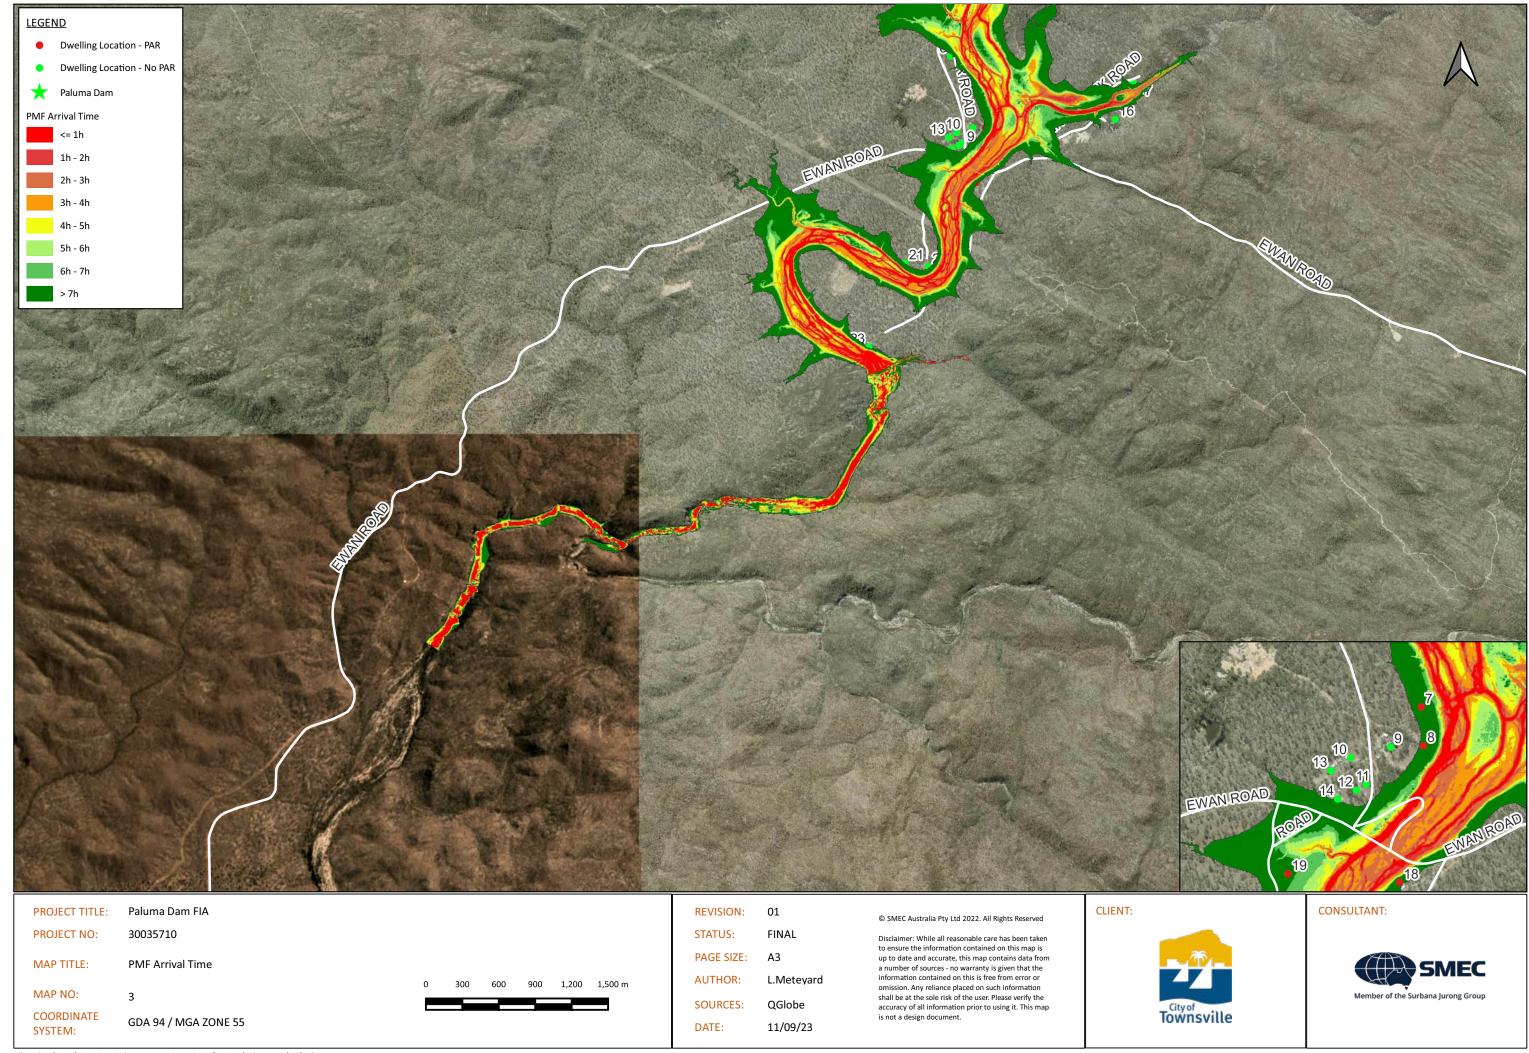

Appendix C – Probable Maximum Flood Arrival Times Mapping

| PROJECT TITLE:        | Paluma Dam FIA              |
|-----------------------|-----------------------------|
| PROJECT NO:           | 30035710                    |
| MAP TITLE:            | PMF Arrival Time            |
| MAP NO:               | 0 300 600 900 1,200 1,500 m |
| COORDINATE<br>SYSTEM: | GDA 94 / MGA ZONE 55        |

Disclaimer: While all reasonable care has been taken to ensure the information contained on this map is up to date and accurate, this map contains data from up to date and accurate, this map contains data from a number of sources - no warranty is given that the information contained on this is free from error or omission. Any reliance placed on such information shall be at the sole risk of the user. Please verify the accuracy of all information prior to using it. This map is not a design document.