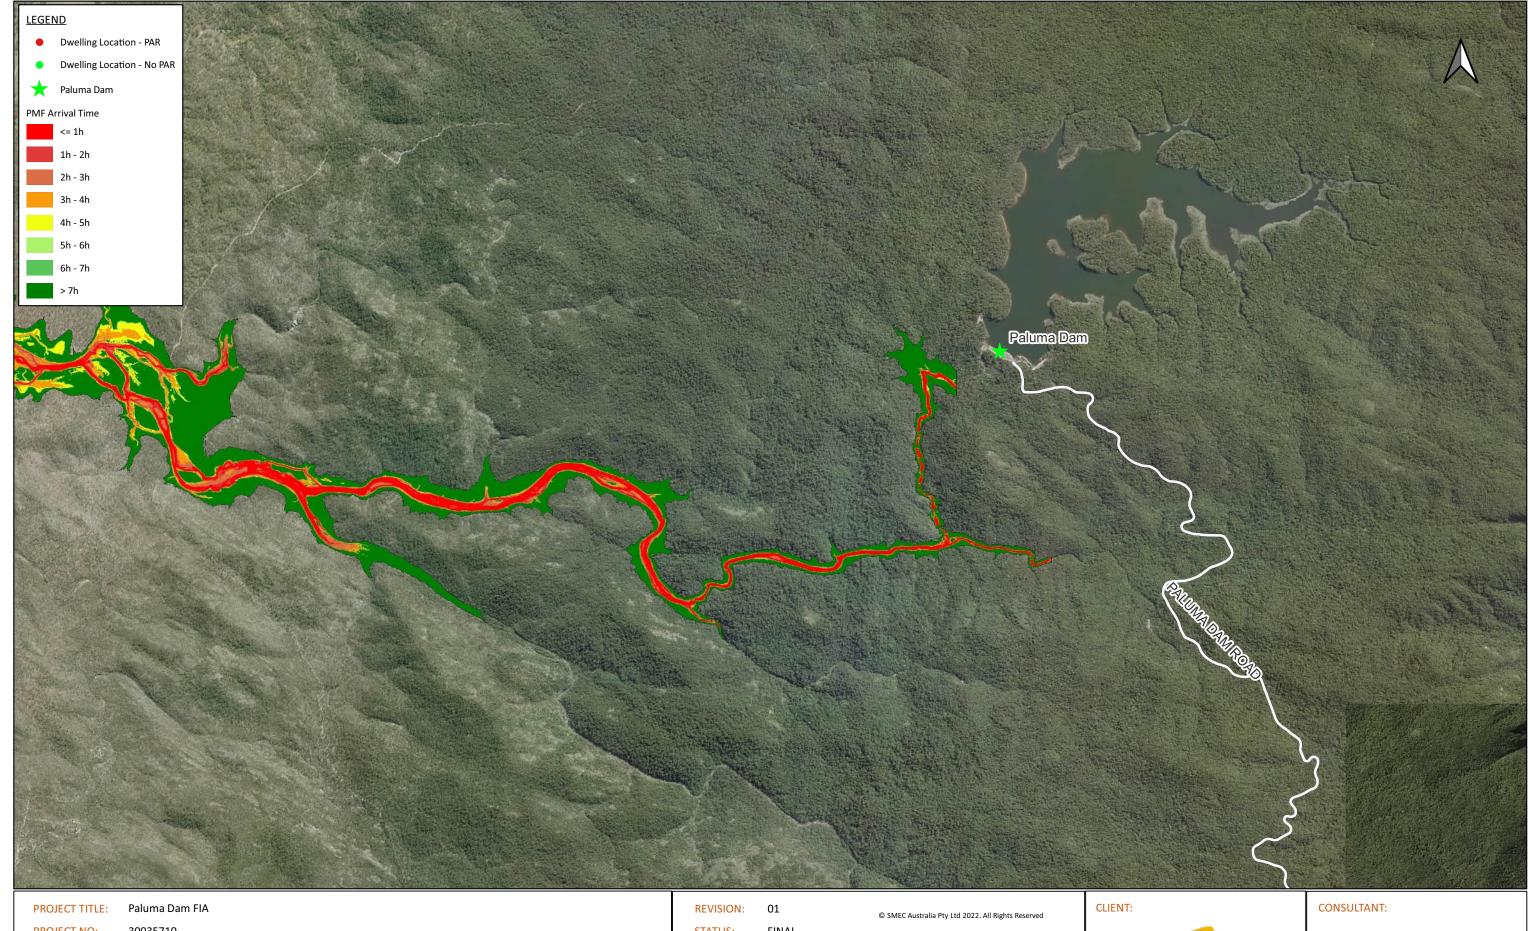

Appendix C – Probable Maximum Flood Arrival Times Mapping

| PROJECT TITLE:        | Paluma Dam FIA              |
|-----------------------|-----------------------------|
| PROJECT NO:           | 30035710                    |
| MAP TITLE:            | PMF Arrival Time            |
| MAP NO:               | 0 300 600 900 1,200 1,500 m |
| COORDINATE<br>SYSTEM: | GDA 94 / MGA ZONE 55        |

Disclaimer: While all reasonable care has been taken to ensure the information contained on this map is up to date and accurate, this map contains data from up to date and accurate, this map contains data from a number of sources - no warranty is given that the information contained on this is free from error or omission. Any reliance placed on such information shall be at the sole risk of the user. Please verify the accuracy of all information prior to using it. This map is not a design document.