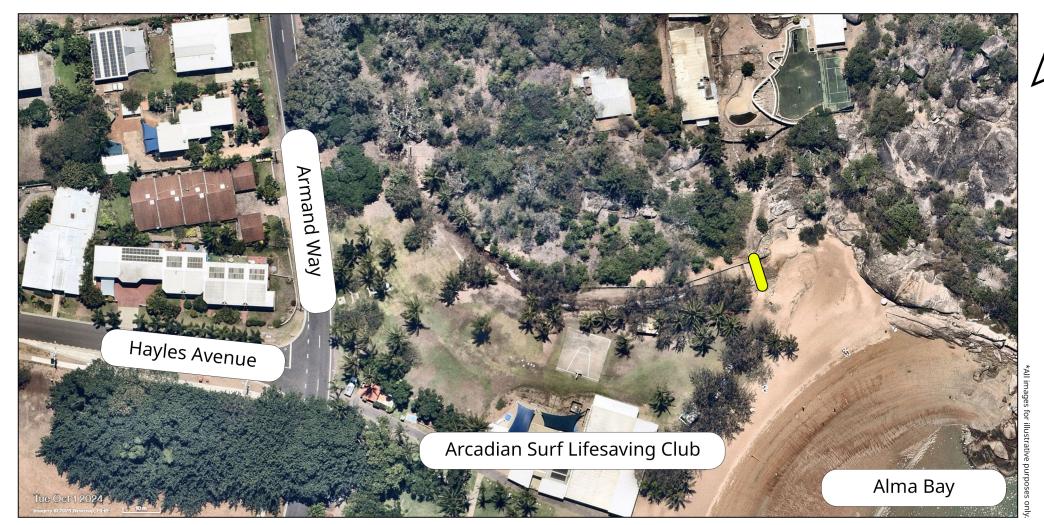

#### What works are coming up?

Council is preparing to remove the Alma Bay pedestrian bridge deck on Magnetic Island.

In preparation for these works, Council reinstated the bridge closure with barricades and updated signage.

The bridge is closed, unsafe to cross, and will remain closed until further notice, for the safety of all the community.

Council proposes to remove the bridge deck on Monday, 10 February 2025 and install permanent barriers and signage.

## Alma Bay Pedestrian Bridge Deck Removal

Ν

#### LEGEND

Bridge closure reinstatement